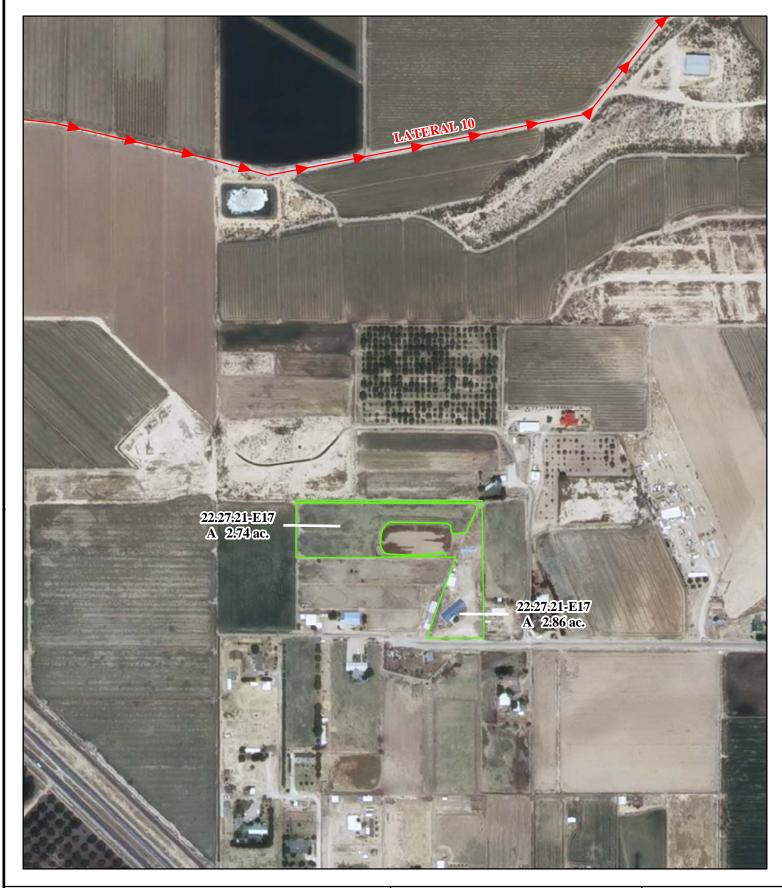

### f. Location and Amount of Irrigated Acreage:

Section 21, Township 22S, Range 27E, N.M.P.M.

Pt. SE<sup>1</sup>/<sub>4</sub> 5.60 acres

Total: 5.60 acres

As shown on the attached revised Hydrographic Survey Map for Subfile No. 22.27.21-E17, and the CID Section Hydrographic Survey Map Sheet No. 30 (1999-2011), included in Part F of this Appendix, representing the Court record as of the date of the filing of this Decree.

#### **Tract Boundaries**

Surface Water Only

Supplemental Groundwater

Reservoir / Pond

No Right

2009 Digital Orthophotography
Grid Interval = 1000

Scale 1 " = 400;

1:4,800